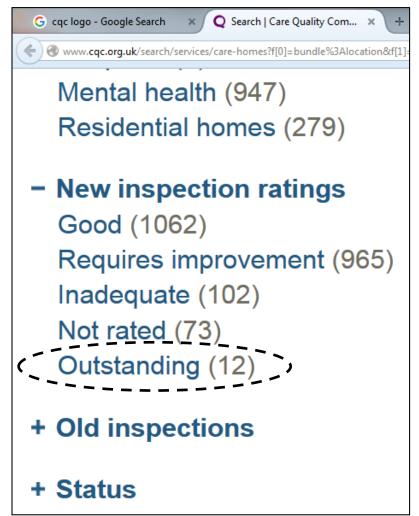

As at November 2015 – 2,141 **Nursing Homes** across the UK have been inspected by the CQC under the new inspection rating system. Of those, 12 have been rated as 'Outstanding'

**Care Quality Commission Rating Distribution – Nursing Homes** 