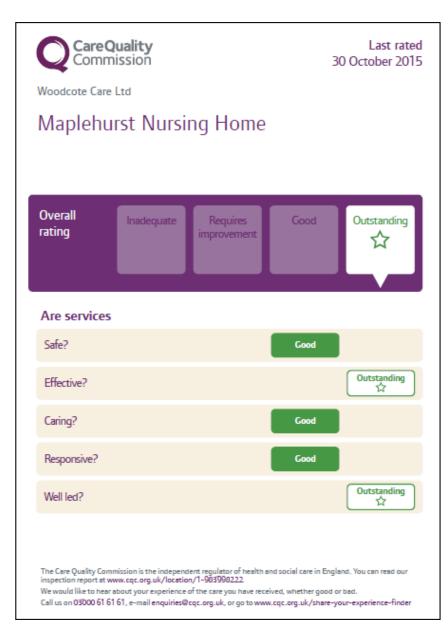

Care Quality Commission UK Nursing Home Rating Distribution, %



Names and Locations – All OUTSTANDING Nursing Homes, UK (0.6%)

| Nursing Home     | Location        |  |
|------------------|-----------------|--|
| Bridgeside Lodge | London          |  |
| Cheviot          | Essex           |  |
| Forget Me Not    | W Yorkshire     |  |
| Galanos House    | Warwickshire    |  |
| Hartley Park     | Devon           |  |
| Horsfall House   | Gloucestershire |  |
| Lawton Rise      | Staffordshire   |  |
| Maplehurst       | W Sussex        |  |
| Marlborough Ct   | London          |  |
| National Star    | Gloucestershire |  |
| The Grange       | Surrey          |  |
| Vida Hall        | N Yorkshire     |  |



Woodcote Care Ltd

## Maplehurst - 'OUTSTANDING'



Care Quality Commission