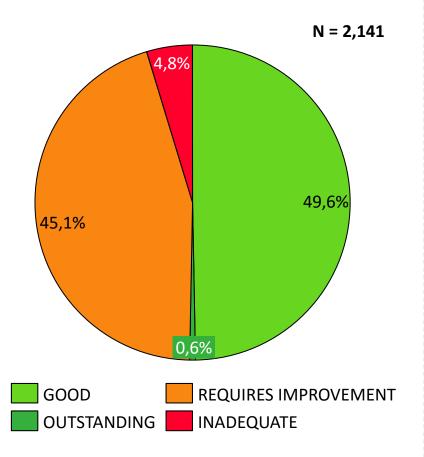

| Care Quality Commission Ratings Distribution - Nursing Homes |              |            |
|--------------------------------------------------------------|--------------|------------|
|                                                              | Total Number | Percentage |
| OUTSTANDING                                                  | 12           | 0.56%      |
| GOOD                                                         | 1,062        | 49.60%     |
| REQUIRES IMPROVEMENT                                         | 965          | 45.07%     |
| INADEQUATE                                                   | 102          | 4.76%      |
|                                                              | 2,141        | 100%       |

Of 2,141 Nursing Homes in the UK inspected by the CQC under the new inspection rating system, 12 have received the top rating - 'OUTSTANDING'

Care Quality Commission UK Nursing Home Rating Distribution, %